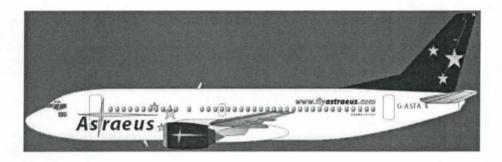

### Denis Stenning

The new Gatwick based airline Astraeus is likely to make a first visit to Leeds Bradford this April. Whilst not confirmed, it is expected that daytrips will be carried out for Transun; these would comprise Leeds - Nice on the 15th, and Leeds - Keflavik on both 29th and 30th using a Boeing 737-300.