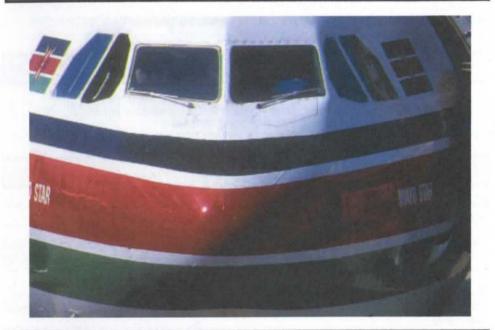

# YORKSHIRES PREMIER AVIATION SOCIETY

A310 5Y-BEL KENYA AIRWAYS HEATHROW 1980'S Photographer David Bates

VOL 28 Number 4

**APRIL 2002** 