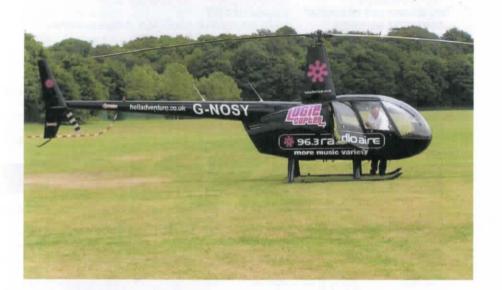

# YORKSHIRES PREMIER AVIATION SOCIETY

ROBINSON R44 G-NOSY DONCASTER JUNE 2005 STEVE LORD

£1.75

VOL 32 ISSUE 4

**APRIL 2006** 