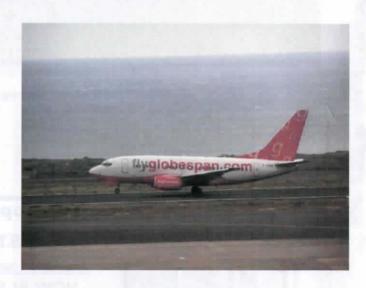

oeuvre, one of the Tornados made a low fly-past which made the crowd break up.



EI-CSW
Boeing 737-800
Ryanair
LBA 06 March 2006
with newly fitted winglets
and titles Catalunya,
Costa Brava,
Pirineu de Girona





OE-LVF Fokker 100 Austrian Arrows LBA 11 February 2006

G-BYAA Boeing 767-200 Thomsonfly LBA 04 March 2006





PH-OFL Fokker 100 KLM Cityhopper LBA 9 February 2006



Chrislea C.H.3 Super Ace 2
Rare survivor - one of only two remaining

Ken Cothliff



# AIR SUPPLY AVIATION STORE



Yeadon, Leeds
NOW IN STOCK
Flight Routings 2005
2005 ABC Civil & Military
Aircraft Markings
Airlines Registers
Scanners books

www.airsupply.co.uk



Jetstream 41G-MAJO Eastern Airways Leeds Bradford 2005

Graham Shepherd

Boeing 737-600 G-CDRB FlyGlobespan Tenerife 19 February 2006

Alan Sinfield





HU16 Albatros Coventry 2003

Ken Cothliff