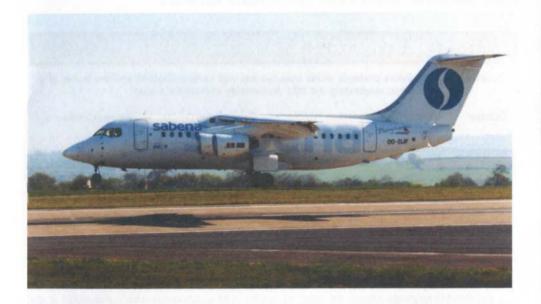

# YORKSHIRES PREMIER AVIATION SOCIETY

BAE 146-200 OO-DJF SABENA LEEDS BRADFORD INTERNATIONAL 1 APRIL 1999 D.J.D. CARTER

£1.75

VOL 28 Number 8

**AUGUST 2002** 