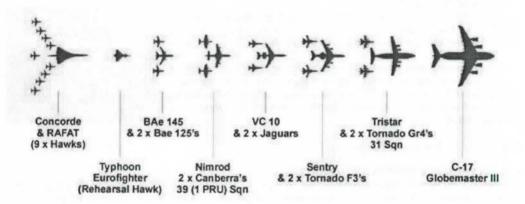

RAF Leuchars Fife
Colerne Wilts
RAF Wyton Cambs
RAF Leuchars Fife
RAF Cranwell Lincs
RAF Woodvale Lancs
RAF Woodvale Lancs
RAF Leeming N Yorks
RAF Benson Oxon
Boscombe Down Wilts
Glasgow
RAF Cosford W Midlands
RAF Wyton Cambs
RAF St Athan S Glamorgan
RAF Church Fenton N Yorks

Credits:

Royal Air Force Yearbook 2002 Military Aviation Review 2002

#### THE GOLDEN JUBILEE FLYPAST

The Golden Jubilee Flypast took place down The Mall and over Buckingham Palace at around 1830 hours on Jubilee Day, 4 June 2002. It was led by a Globemaster and ended by a Concorde escorted by the nine Hawk T1s of The Red Arrows. The formation included a Tristar, two Tornado GR4s, a Sentry AEW1, two Tornado F3s, a VC10, two Jaguars, a Nimrod MR2, two Canberras, a BAe 146, two BAe 125s and a Eurofighter Typhoon.



What a feat of air traffic control! The 27-plane formation gathered in a holding pattern over the sea off Great Yarmouth. They joined from their bases, some needing to rendezvous with tanker aircraft on the way. Heathrow Airport was completely closed for ten minutes; the Concorde than flew into Heathrow; the rest flew back to their respective bases.

The flypast replaced a Jubilee Review of the RAF; this Jubilee was the first not to be celebrated by a Review for the first time since the founding of the RAF in 1918. On grounds of economy?

Credits:

The Daily Mail Lesley Kilbey



## **SNATCHES FROM THE JUNGLE**

The stories of using Dakotas to "snatch" parties of wounded men from the Burmese jungle have recently come to light. Men waited on the ground in Hadrian gliders. Dakotas flew ove