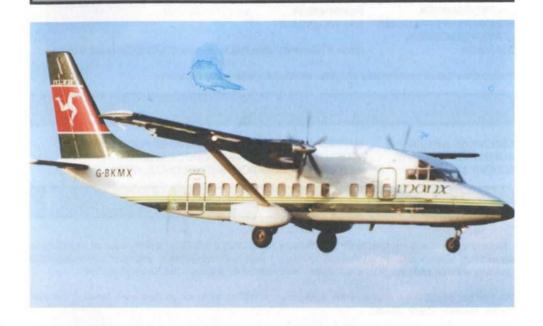

# YORKSHIRES PREMIER AVIATION SOCIETY

SD 3-60 100 G-BKMX LEEDS BRADFORD AIRPORT 17 SEPTEMBER 1993 D.J.D CARTER

£1.75

VOL 28 Number 12

**DECEMBER 2002** 