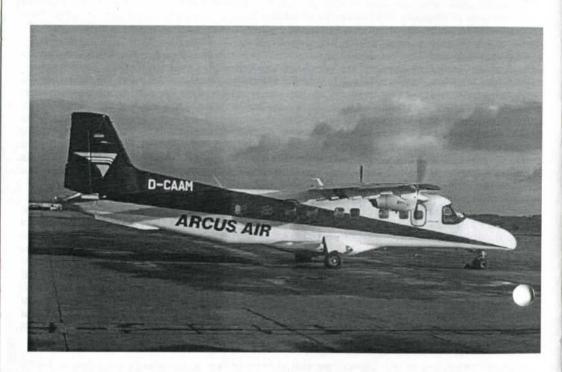

inburgh and to wind up the year on the 31st Falcon 2000 CS-DNP was from Le Bourget to Nice and the Citation V OE-GAA was from Innsbruck to Berne.

On the military side all we have to report is the C21A 40109 of the USAF on the 18th as "Jalopy 87" from Mildenhall to Fairford and on the 21st Puma XW214 came from Belfast International as "Vortex 07" and departed to Carlisle. Jersey's new Dash-8 G-JEDI made its first visit on the 3rd crew training as "Jersey 075T" and Iberworlds new Airbus 320 EC-IAG made its first visit on the 21st. Possibly to do with the new order for T67's from the Royal Jordanian Air Force we had G-EFSM in on the 20th as "Slingsby 1",the new aircraft used to go through YLA's hangar to be weighed before delivery-maybe Multiflight are continuing the practice.

Terry Sykes



Dornier 228-212 D-CAAM Arcus Air Leeds Bradford International Airport - December 2001 Geoff Ward

# COMMERCIAL AVIATION NEWS



#### LEEDS/BRADFORD NEWS

The second airbridge was brought in to use on Monday 17th December 2001, and is located to serve Stand 7. It will be used predominately by bmi british midland and means that bmi's London Heathrow passengers should now be able to embark and disembark at LBA under cover on every flight.

Managing Director, Ed Anderson said, "Leeds Bradford is one of the very few airports of its size to have airbridge facilities. We see this as a major step forward in terms of improving customer service".

The following article appeared in the Bradford based newspaper *Telegraph and Argus*, and could be good news for many local enthusiasts.

Plane spotters