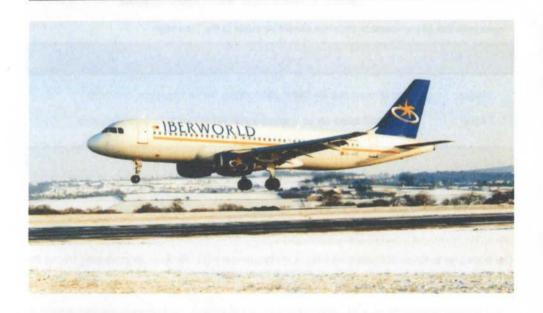

# YORKSHIRES PREMIER AVIATION SOCIETY

A320-214 EC-GZD IBERWORLD LEEDS BRADFORD INTERNATIONAL AIRPORT 29 DECEMBER 2000 Photographer D.J.D.Carter

£1.75

VOL 28 Number 2

**FEBRUARY 2002** 