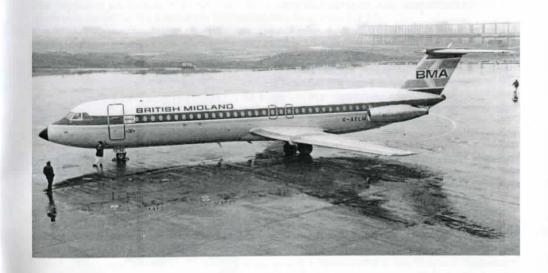

escended.

They questioned him, gave him a breath test and removed him from the cockpit. Oliver Paul Reason Junior, 37, was fired from his flying job and also suspended from his duties as a federal flight deck officer.

Tracy Price, an airline pilot and an advocate for guns in the cockpit, told reporters the greatest danger is not a drunk pilot with a gun, but a drunk pilot with an airliner. "The issue is making sure a pilot who is irresponsible with alcohol is never, ever given access to an airliner," said Price.

e-mail: DWooler@EGNM.screaming.net

CREDITS:

Aircraft Illustrated, ACW, ATW, AV Flash, Civil Spotters, LBA2 and YAG e-mail sites, and all their contributors, IFW, LBA WEB Site, Teletext, Telegraph and Argus, TTG, Lawrie Coldbeck, Pete Smith, Steve "ASU" Snowden.

David Wooler



BAC III G-AXLM British Midland Airways Manchester 1969 Norman Smart

### **MILITARY AVIATION**



#### **RAF Pilot Training 1944**

By 1944, The British Commonwealth Air Training Plan (also known as the Empire Air Training Scheme) had been in operation for several years. Under the Plan, aircrew training was conducted overseas, principally in Canada but also with elements in South Africa and Southern Rhodesia. The experiences of all the main air forces in World War II revealed that a significant proportion of trainee pilots who were otherwise suitable medically, intellectually and educationally would never even reach the first solo stage of their flying training. When trainees were being sent thousands of miles, only to be rejected after a few weeks, proved to be wasteful of resources, th