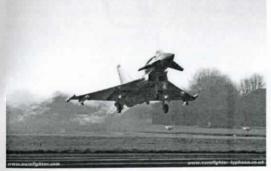

g using faster and more powerful aircraft; for single-engine the North American Harvard, for multi-engine the Avro Anson or Airspeed Oxford.

#### **Operational Training Unit**

Trainees were converted to fly the aircraft they were to fly on operations. At OTUs bomber pilots were "crewed up" with their future crews.





Fric Martin

#### **MILITARY NEWS**

Sentinels commence training at Waddington

The five Sentinel aircraft which are to form the airborne element of the UK airborne stand-off radar (ASTOR) system have commenced training at RAF Waddington with the re-formation of 5 Squadron. The Squadron will include both RAF and Army personnel of about 500 when fully-manned. The Sentinel is based on the Bombardier Global Express long-range biz-jet.

#### More Eurofighter Typhoons for RAF



Recent simultaneous presentations at RAF Coningsby and BAE Systems Warton announced that the RAF will receive a further 89 Typhoons worth £4.3 billion. After lengthy negotiations between the European manufacturers and the four partner-nations, Germany, Italy, Spain and the UK, agreement was finally reached recently for the second tranche of 236 aircraft. This agreement ensures production until 2013; by then it is expected that a third tranche will have been ordered taking the RAF total to 232.

Coningsby and Warton were appropriate venues for the announcement as RAF Coningsby is the future home of the Typhoon Operational Conversion Unit and Warton is the site where British Typhoons are assembled. At Coningsby two

Typhoons were displayed on the ground and two took part in an air display.