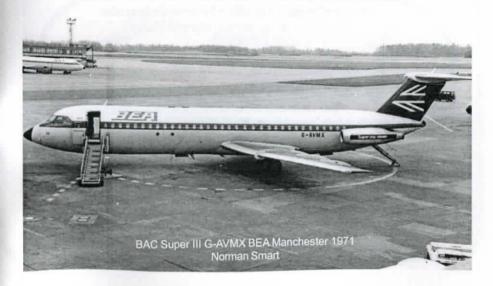

### MEETING AT L.B.I.A GATE 20 - 14:30hrs

06 February 2005: Norman Smart - 200 Airlines at Manchester 06 March 2005: Ken Cothliff - The Al Ain Aerobatic Show and more