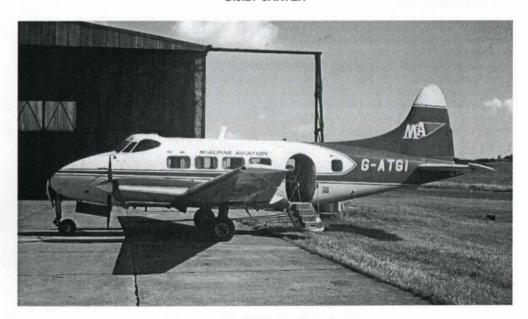

uadron's aircraft were coded "PH" whilst certain Lancasters carried "GZ"

#### First Operational Mission in WWII:

17th September 1939: Reconnaissance in area 5 miles behind Franco-German frontier by 3 Battles.

#### First Bombing Mission in WWII:

10th May 1940: 4 Battles despatched to bomb a German troop column on road between Luxembourg and Junglister. I aircraft forced-landed at Piennes on outward journey after being hit by enemy fire. Other 3 aircraft attacked primary but 2 of them failed to return.

#### Last Operational Mission in WWII:

25th April 1945: 16 Lancasters bombed Berchtesgaden.

#### Last Mission before VE Day:

7th May 1945: 19 Lancasters dropped supplies to Dutch at Rotterdam.



BOEING 737-400 0K-TVS TRAVEL SERVICE AIRLINES LEEDS BRADFORD 18 MARCH 2000 D.J.D. CARTER



RILEY DOVE G-ATGI MCALPINE AVIATION LEEDS BRADFORD TERRY SYKES

## **FREE AIR**



#### A Grade I-listed Aircraft Carrier?

The wreck of Britain's first aircraft carrier, HMS Campania, now lying 80ft beneath the Forth by the Fife port of Burntisland, has been given legal protection which puts it off limits to divers and salvage hunters. The Clyde-built vessel began life in 1892 as the first steam-driven, steel-built transatlantic liner to do without any form of sail.



By 1914, she had been sold to shipbreakers but was then bought by the Admiralty and converted into an aircraft carrier. The first successful flight from a carrier with a permanent flight deck was made from the *Campania* on 5th May 1915 but, during a storm in the Firth of Forth in November 1918, she broke her anchor chain