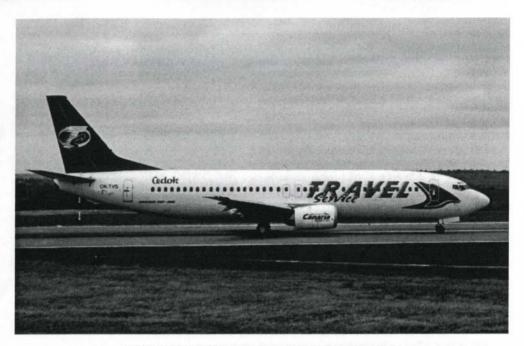

# YORKSHIRES PREMIER AVIATION SOCIETY

MONARCH AIRBUS A300-600R G-MAJS LEEDS BRADFORD INTERNATIONAL 1 MARCH 2000 D.J.D CARTER

£1.75

VOL 28<sub>Number 7</sub>

**JULY 2002** 

CHAIR SECRETARY TREASURER and MEMBERSHIP David BATES Jim STANFIELD David VALENTINE tel: 0113 250 2694 tel: 0113 258 9968 8 St Margaret's Avenue