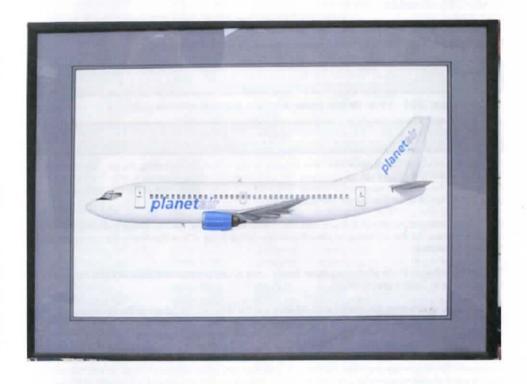

Please note that all membership enquiries should be made to the Treasurer

01 August 2004 - Adrian Benson presents a photo journal of an airline pilot

An original drawing by David Bates has been donated to the Society by his family. As Air Yorkshire has no fixed base where this picture can be displayed, the committee decided to organise a prize draw amongst all the Society's members, so keeping the picture "in the family", so to speak, with all the proceeds of the draw going to the Yorkshire Air Ambulance Service Charity.

What makes this picture unique is that it was commissioned by Planet Air and shows a Boeing 737 in the company colours. As you will know, no aircraft ever flew in this livery. I think that this is the last commission that David accepted.

This is a one-off picture - no prints were taken from it - and is valued between £100 and £120, mounted and framed as it is to David's specification.

Tickets will be on sale from this month at £1:00 each and the draw will take place at the December meeting. Our postal members can obtain tickets from Pauline Valentine at the address shown above. Please make cheques payable to Air Yorkshire Aviation Society and if possible enclose a stamped addressed envelope.

If each of our members would buy just one ticket, then we should raise about £160 for the Yorkshire Air Ambulance. If we each buy one ticket each month, then this total could be nearly £1000, so why not increase your chances of owning something unique, as well as helping to keep the ambulance service in the air.