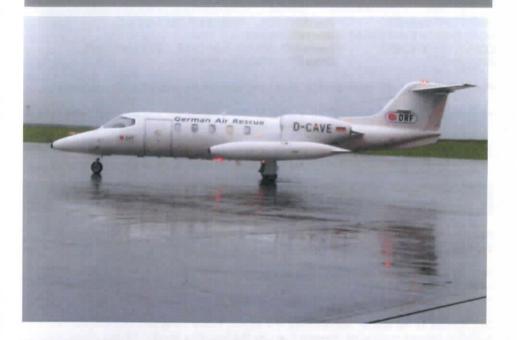

## YORKSHIRES PREMIER AVIATION SOCIETY

D-CAVE GERMAN AIR RESCUE LEEDS BRADFORD 21 MAY 2006 CLIFFORD HADWIN

£1.75

VOLUME 32 ISSUE 7

**JULY 2006** 