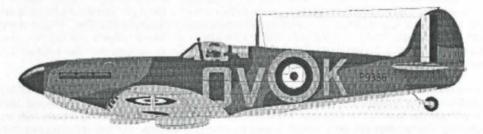

ord, the home of the No 2 Flying Training School, as a single flight of Snipes for the training single-seat fighter pilots and was brought up to full strength on 1 June. At the end of June, No 2 FTS moved and No 19 became an independent fighter squadron re-equipping with Grebes in December. After flying Siskins, Bulldogs and Gauntlets in turn, the squadron became the first to receive Spitfires in August 1938. It remained on defensive duties at Duxford for the opening months of World War Two but at the end of May 1940, took part in covering the evacuation of the BEF from Dunkirk and was active throughout the Battle of Britain. For a short period during the battle it was equipped with Spitfires armed with 20 mm cannon but these were beset by stoppages and were withdrawn after a short time.



Supermarine Spitfire Mk1 in 19 Squadron Markings

Stations: Fowlmere 25 January 1940 Duxford 3 July 1940 Fowlmere 24 July 1940 Duxford 30 October 1940

# A BRIEF HISTORY OF THE BOEING 747

The period between 1959 and 1970 was one of great change in aviation. By the mid 60's, the older piston engined airliners were gradually being phased out, to be replaced by the new generation of big jets such as the Comet, DC8, Boeing 707 and Convair 880. Earlier long-range airliners had carried relatively low numbers of passengers and catered mainly for the rich. Even the Comet 1A was only intended to carry 44 passengers, a reflection of the thinking in 1949 when the all new ground breaking Comet made it's maiden flight. Early airliners had interior furnishings similar to those found on the ocean line