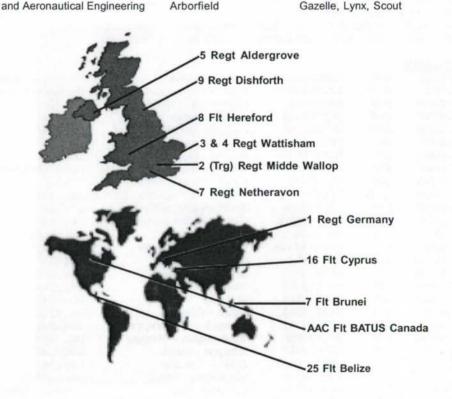

|



Credits: Military Aviation Review: United Kingdom 2002, Lesley Kilby, <a href="www.army.mod.uk/armyaircorps">www.army.mod.uk/armyaircorps</a>
Please send any information for inclusion in Military News to:
Eric Martin, 11 Penn Drive Liversedge WF15 8DB

# LEEDS BRADFORD AIRLINE REPORT - APRIL 2002

# INBOUND DIVERSIONS Nil

| -        |                                         | FLIGH           |            | 1054      | 40/01441               | 40/C DIDE                             | acio pipo         |                                 |        |
|----------|-----------------------------------------|-----------------|------------|-----------|------------------------|---------------------------------------|-------------------|---------------------------------|--------|
| AIH      |