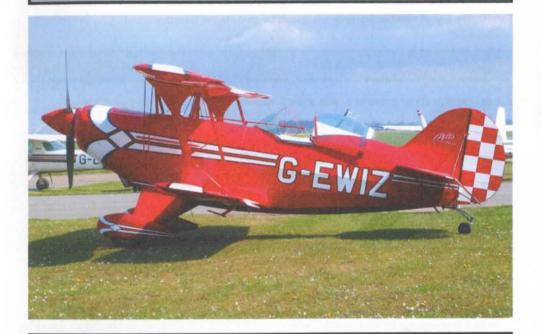

# YORKSHIRES PREMIER AVIATION SOCIETY

PITTS S-25E SPECIAL G-EWIZ LEICESTER AIRPORT 4 MAY 2002 Photographer Paul Whincup

£1.75

VOL 28 Number 6

**JUNE 2002** 