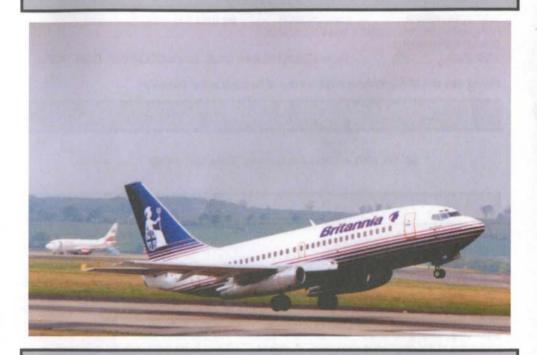

# YORKSHIRES PREMIER AVIATION SOCIETY

BOEING 737-204 G-BECG BRITANNIA LEEDS BRADFORD 30 AUGUST 1990 D J D CARTER

£1.75

VOL 29 Number 6

**June 2003** 