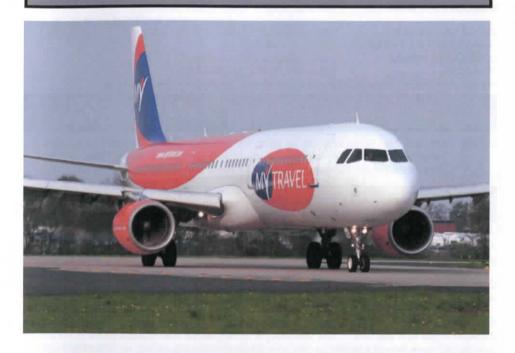

# YORKSHIRES PREMIER AVIATION SOCIETY

AIRBUS A321 G-NIKO MY TRAVEL LEEDS BRADFORD AIRPORT 22 APRIL 2005 ANDREW HOLDEN

£1.75

VOL 31 NUMBER 6

**JUNE 2005** 