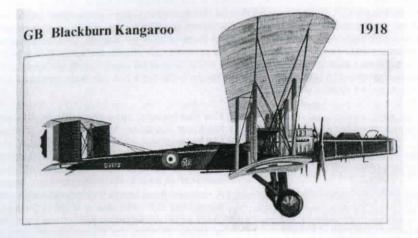

24,000 gallons. Though they can't fill on the fly, they can get to and from the fire at 500 mph. Firefighting experts say the jets will have their uses but they're not a magic bullet.

#### **OTHER NEWS**

Every time the price of a barrel of oil goes up by a dollar, that translates into a \$365 million hike in fuel costs for the eleven major US airlines, CNN reported.

#### E-mail: DWooler@EGNM.screaming.net

**CREDITS:** Aircraft Illustrated, ACW, ATW, AV Flash, Civil Spotters, LBA2 and YAG e-mail sites, and all their contributors, IFW, LBA web site, Teletext, Telegraph and Argus, TTG, Lawrie Coldbeck, Pete Smith, Steve "ASU" Snowden.

David Wooler



Boeing 757 D-ABOL Condor - Thomas Cook Arecife Lanzarote 1 April 2006 Brian Hewitt

### THE BLACKBURN RT.1 KANGAROO

#### by TERRY SYKES



Prior to the first World War there were no dedicated airliners or airline networks. Progress during the war led to bigger aircraft carrying more weight and flying further distances. Among the large aircraft to emerge was the Blackburn Kangaroo bomber built by the Blackburn Aeroplane and Motor Co. of Olympia, Leeds. This was a landplane conversion of the Blackburn G.P.Seaplane and flew for the first time in January 1918. Powered by two 250hp Rolls Royce Falcon II or two 270hp Rolls Royce Falcon III engines it had an upper wingspan of 74ft 10ins and a lower wingspan of 52ft, a length of 46ft and a height of 16ft 10ins and carried a crew of four. The wingspan was such that the aircraft was built with wings which folded back for easier hangarage. Originally built as a long-range bomber the R