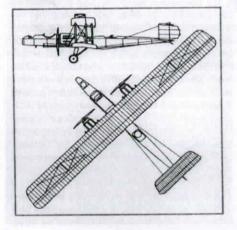

Due to extremely bad communications between there and the UK no replacement engine arrived and the aircraft was abandoned and was said to be still there in July 1921. Meanwhile the cabin conversion G-EAMJ had been readied for the £10,000 "Daily Express" return India flight but this was cancelled by the Air Ministry on May 11<sup>th</sup> 1920.

Aircraft: Blackburn Kangaroo Manufacturer: Blackburn Aeroplane 8 Motor Co. Ltd. Type: Bomber Year: 1918 Engines: Two Rolls-Royce Falcon II 12cylinder liquid-cooled inline Vs, 255 hp each Wingspan: 74 ft 10.25 in (22.82 m) Length : 46 ft (14.02 m) Height : 16 ft 10 in (5.13 m) Weight: 8.017 lbs (3.636 kg) Maximum speed: 100 mph (161 kph) Ceiling: 10,500 ft (3,200 m) Endurance: 8 hrs Armament: 2 machine-guns; 929 + lbs (417.3 + kg) of bombs Crew: 4



The Kangaroo's were originally registered to the Blackburn subsidiary North Sea Aerial Navigation Co. Ltd. Formed on April 23rd 1919, this became North Sea Aerial and General Transport Ltd. In October 1919. Scheduled services were flown with the Kangaroos from Hull to Leeds to Hounslow starting in August 1919. A mail run from Leeds to Hounslow was started on September 30th 1919 due to a rail strike and a short lived Leeds to Amsterdam (via Lympne) service started on March 6th 1920. On September 8th 1922 G-EAMJ was on the starting line for the Kings Cup Race flown from Croydon by Lt.Col. Spencer Grey (and entered by the Rt.Hon Winston Curchill MP) and competing against it was G-EAIU flown by the Blackburn test pilot Reg Kenworthy. Both of them were overtaken by darkness on the Newcastle t