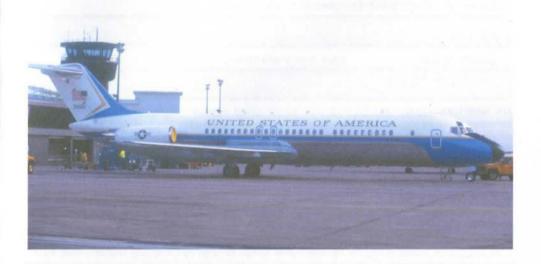

# YORKSHIRES PREMIER AVIATION SOCIETY

C-9A U.S.A. AIR FORCE 73-1682 LEEDS BRADFORD 18 JANUARY 2003 PHOTOGRAPH G. WARD

£1.75

VOL 29<sub>Number 3</sub>

**MARCH 2003** 

CHAIR SECRETARY TREASURER and MEMBERSHIP