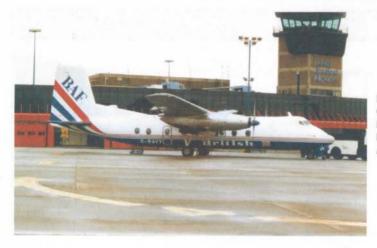

# YORKSHIRES PREMIER AVIATION SOCIETY

C-9A U.S.A. AIR FORCE 73-1682 LEEDS BRADFORD 18 JANUARY 2003 PHOTOGRAPH G. WARD

£1.75

VOL 29<sub>Number 3</sub>

**MARCH 2003** 

CHAIR SECRETARY TREASURER and MEMBERSHIP