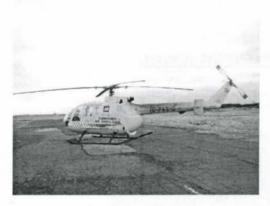

MR D TENNANT, MR J STANFIELD

Please note that all membership enquiries should be made to the Treasurer.

3 June: Crew of the Yorkshire Air Ambulance Service

Welcome to all members. We were delighted once again to have our meeting 8 April 2001 in the LBIA Gate 20 - 14.30hrs. Our guest speaker was Mr Stan Haddock, Retired Senior Air Traffic Controller LBA. It was very interesting to hear of his former RAF service, his time as Air Traffic Controller at Heathrow and Gatwick airports, and how he came to be at Leeds/Bradford - the Airport Director was then Mr Sellers 1965. Quite a difference to his other airports but he found good "Yorkshire friendship" here.