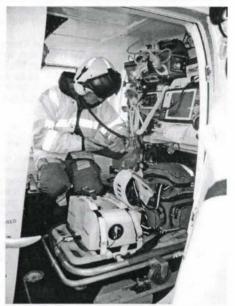

MR D TENNANT, MR J STANFIELD

Please note that all membership enquiries should be made to the Treasurer.

3 June: Crew of the Yorkshire Air Ambulance Service

Welcome to all members. We were delighted once again to have our meeting 8 April 2001 in the LBIA Gate 20 - 14.30hrs. Our guest speaker was Mr Stan Haddock, Retired Senior Air Traffic Controller LBA. It was very interesting to hear of his former RAF service, his time as Air Traffic Controller at Heathrow and Gatwick airports, and how he came to be at Leeds/Bradford - the Airport Director was then Mr Sellers 1965. Quite a difference to his other airports but he found good "Yorkshire friendship" here.