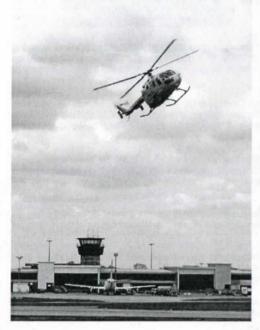

MR D TENNANT, MR J STANFIELD

Please note that all membership enquiries should be made to the Treasurer.

3 June: Crew of the Yorkshire Air Ambulance Service

Welcome to all members. We were delighted once again to have our meeting 8 April 2001 in the LBIA Gate 20 - 14.30hrs. Our guest speaker was Mr Stan Haddock, Retired Senior Air Traffic Controller LBA. It was very interesting to hear of his former RAF service, his time as Air Traffic Controller at Heathrow and Gatwick airports, and how he came to be at Leeds/Bradford - the Airport Director was then Mr Sellers 1965. Quite a difference to his other airports but he found good "Yorkshire friendship" here.