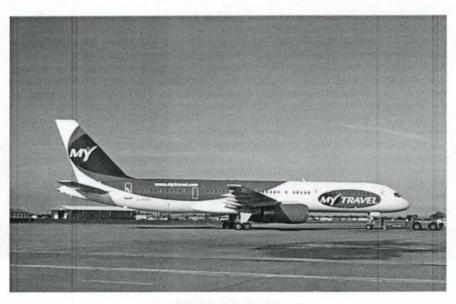

# YORKSHIRES PREMIER AVIATION SOCIETY

SHORTS 360 G-BMAR Registered British Midland Airways Leeds Bradford International 1986 Photographer Noreen Barrett

£1.75

VOL 28 Number 5

**MAY 2002** 