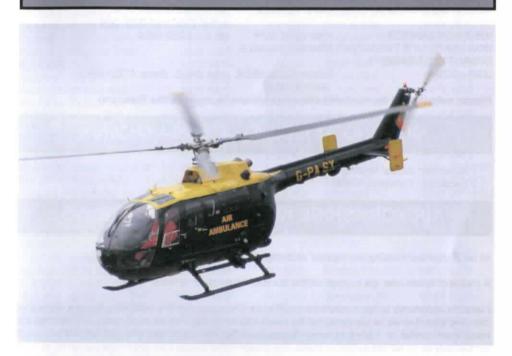

# YORKSHIRES PREMIER AVIATION SOCIETY

AIR AMBULANCE G-PASX LEEDS BRADFORD 5 JUNE 2004 PAUL WHINCUP

OCTOBER 2004