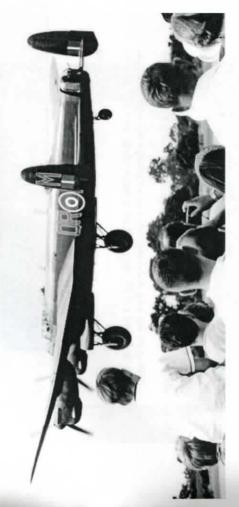

# YORKSHIRES PREMIER AVIATION SOCIETY

AIRBUS A340-600 DEMONSTRATOR F-WWCA FARNBOROUGH 19 JULY 2004 JIM STANFIELD

£1.75

VOL 30 NUMBER 9 SEPTEMBER 2004