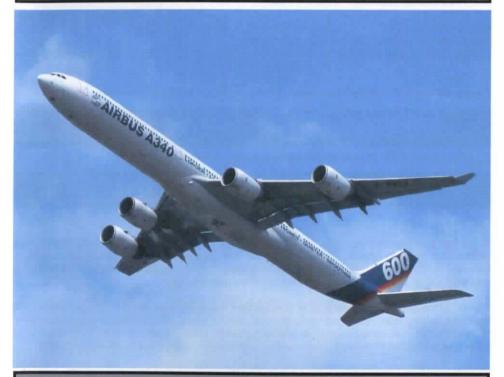

# YORKSHIRES PREMIER AVIATION SOCIETY

AIRBUS A340-600 DEMONSTRATOR F-WWCA FARNBOROUGH 19 JULY 2004 JIM STANFIELD

£1.75

VOL 30 NUMBER 9 SEPTEMBER 2004