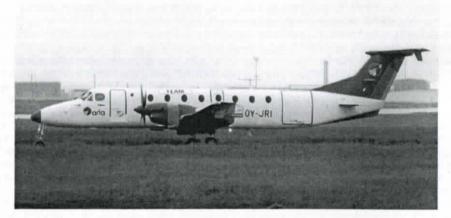

|
| ltown(10/E LBA 1526 @ 3400')                             |
| eltown(Goole 1630 @ 2000')                               |
| ernauld(8/E LBA 1136 @ 5500')                            |
| (Wetherby 1504 @ 3000')                                  |
| ch(Goole 1613 @ 3000')                                   |
| stle(York 1324 @ 3000')                                  |
| 33 @ 3000' heading North                                 |
| y(Goole 0911 @ 4500')                                    |
|                                                          |
| 47 @ 3000', enroute Nottingham                           |
|                                                          |

Early afternoon on 22/7 and 23/7 Cessna 208 D-FLOH was noted dropping the Red Devils near Knaresborough.

**Trevor Smith** 



Beech 1900C-1 OY-JRI Danish Air Transport Leeds Bradford 26 May 2006 Terry Sykes



# CONEY PARK

| 03/07/06 | G-EKYD | ROBINSON R44 RAVEN II        | 14:00 | 14:20     |  |
|----------|--------|------------------------------|-------|-----------|--|
| 04/07/06 | G-TGRA | AGUSTA A109A                 | 11:20 | 11:30     |  |
| 07/07/06 | G-CDKU | ROBINSON R44 RAVEN           | 11:30 | 12:35     |  |
| 07/07/06 | G-TKNT | AGUSTAA109AII                | 09:42 | 13:30     |  |
| 08/07/06 | G-CORN | BELL 206B-3 JETRANGER II     | 10:35 | 11:00     |  |
| 11/07/06 | G-OGOA | AEROSPATIALE AS350B ECUREUIL | 13:15 | 13:45     |  |
| 19/07/06 | G-REAN | ENSTROM 480B                 | 09:48 | 10:10     |  |
| 19/07/06 | N7242N | AGUSTA A109                  | 13:17 | 13:40     |  |
| 21/07/06 | G-T