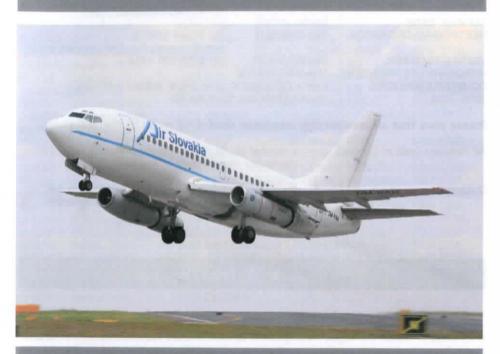

# YORKSHIRES PREMIER AVIATION SOCIETY

Boeing 737-230 OM-RAN Air Slovakia Leeds Bradford 30 July 2006 Paul Whincup